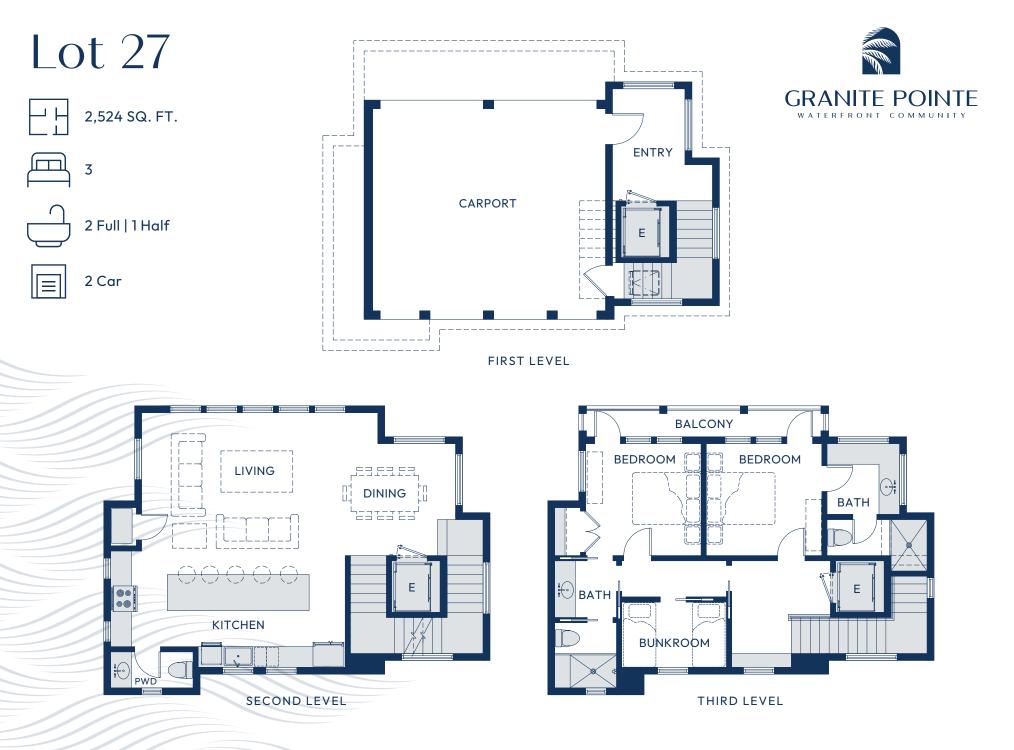

## 100 POINTE VIEW DRIVE | GRANITE SHOALS, TX 78654

NOT FOR REGULATORY APPROVAL, PERMITTING OR CONSTRUCTION. All dimensions and square footage are approximate at Granite Pointe Waterfront Community and are subject to change without notice. Illustrations are artist's conception and not reproductions of original plans. All drawings, specifications and other documents prepared by Kissling Architecture, Inc. are instruments of service for use solely with respect to this project and shall not be used on other projects or for the completion of this project without the expressed written permission of Kissling Architecture, Inc., James G. Kissling, architect, shall be deemed author of these documents and shall retain all common law, statutory and other reserved rights, including copyrights.